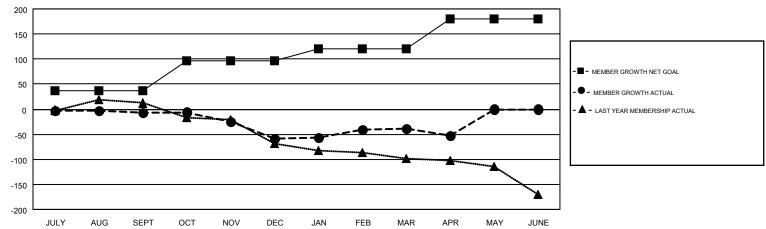

## GOALS AND ACTUAL MEMBERS CUMULATIVE

| DROPPED CLUBS: 1                                                                 |    | 51 CLUBS OF 103 ADDED 1 OR MORE<br>NEW MEMBERS | GENDER DISTRIBUTION  MALE 1,555 (72.36%) |              |     |
|----------------------------------------------------------------------------------|----|------------------------------------------------|------------------------------------------|--------------|-----|
| DROPPED MEMBERS                                                                  |    |                                                | FEMALE                                   | 594 (27.64%) |     |
| DECEASED                                                                         | 20 | CLICK HERE FOR CUMULATIVE                      | TOTAL FAMILY UNIT MEMBERS                |              | 265 |
| CLUB CANCELLED         0           OTHER         179           TOTAL         199 |    | MEMBERSHIP DATA                                |                                          |              | 404 |
|                                                                                  |    |                                                | FAMILY MEMBERS PAYING HALF  DUES         |              | 134 |
|                                                                                  |    |                                                | DUES                                     |              |     |