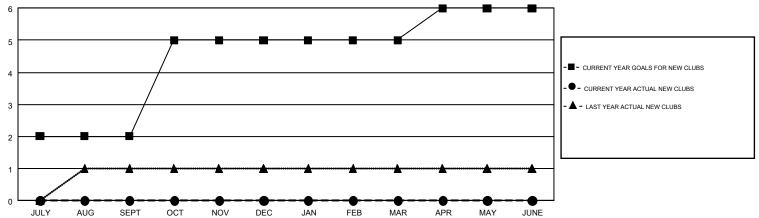

ULY/AUG/SEPT | 2             | 0         | 1             | JULY/AUG/SEPT         | 36                        | 54                      | 41                                           |  |
| OCT/NOV/DEC   | 3             | 0         | 0             | OCT/NOV/DEC           | 60                        | 49                      | 89                                           |  |
| JAN/FEB/MAR   | 0             | 0         | 0             | JAN/FEB/MAR           | 25                        | 56                      | 37                                           |  |
| APR/MAY/JUNE  | 1             | 0         | 0             | APR/MAY/JUNE          | 60                        | 20                      | 32                                           |  |

## GOALS AND ACTUAL NEW CLUBS CUMULATIVE



## GOALS AND ACTUAL MEMBERS CUMULATIVE



| DROPPED CLUBS: 1                                                                 |    | 51 CLUBS OF 103 ADDED 1 OR MORE<br>NEW MEMBERS | GENDER DISTRIBUTION  MALE 1,555 (72.36%) |              |     |
|----------------------------------------------------------------------------------|----|------------------------------------------------|------------------------------------------|--------------|-----|
| DROPPED MEMBERS                                                                  |    |                                                | FEMALE                                   | 594 (27.64%) |     |
| DECEASED                                                                         | 20 | CLICK HERE FOR CUMULATIVE                      | TOTAL FA